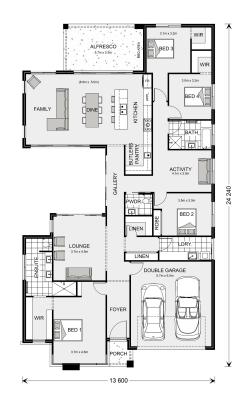

## Beachmere 280 (NSW Only)

804 Riverboat Drive, Thurgoona

Land Area: 1170 m<sup>2</sup>

Contact Bruce Stewart on 0412 054 715

<sup>\*</sup> Package price is based on Beachmere 280 (NSW Only) standard floor plan and standard façade (may be smaller than façade shown). Package may be subject to developer's design review panel, council final approval and G.J. Gardner Homes procedure of purchase. Package price excludes stamp duty on land, legal fees and conveyancing costs (including 6 Legal/74189757\_2 transfer of title and searches). Prices are current as of March 24, 2025 and are inclusive of GST. Prices may change without notice. Packages are subject to availability. Package subject to two separate contracts relating to the building and the land respectively. Photographs may depict fixtures, finishes and features not supplied by G.J Gardner Homes. Excluded items may include but are not limited to landscaping items such as planter boxes, retaining walls, water features, pergolas, screens, driveways and decorative items such as fencing and outdoor kitchens or barbeques. Photographs may also depict inclusions not forming part of the standard design and which may be subject to additional costs. This design and illustration remains the property of G.J Gardner Homes and may not be reproduced in whole or in part without written consent. For detailed home pricing, please talk to a New Homes Consultant or visit our website at https://www.gjgardner.com.au/house-and-land-pricing. Elite Building Pty Ltd trading as G.J. Gardner Homes - Albury. Builders License NSW 207647C.