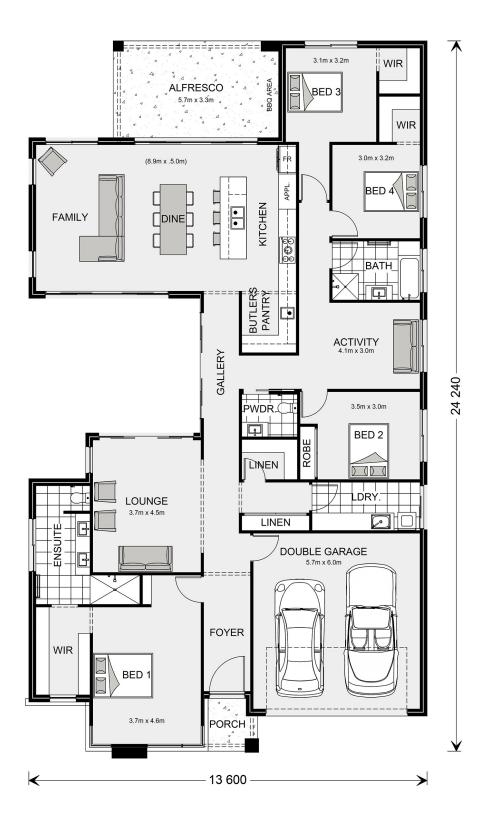

## Beachmere 280 (NSW Only)

804 Riverboat Drive, Thurgoona

Land Area: 1170 m<sup>2</sup>

Contact Bruce Stewart on 0412 054 715

<sup>\*</sup> Package price is based on Beachmere 280 (NSW Only) standard floor plan and standard façade (may be smaller than façade shown). Package may be subject to developer's design review panel, council final approval and G.J. Gardner Homes procedure of purchase. Package price excludes stamp duty on land, legal fees and conveyancing costs (including 6 Legal/74189757\_2 transfer of title and searches). Prices are current as of March 24, 2025 and are inclusive of GST. Prices may change without notice. Packages are subject to availability. Package subject to two separate contracts relating to the building and the land respectively. Photographs may depict fixtures, finishes and features not supplied by G.J Gardner Homes. Excluded items may include but are not limited to landscaping items such as planter boxes, retaining walls, water features, pergolas, screens, driveways and decorative items such as fencing and outdoor kitchens or barbeques. Photographs may also depict inclusions not forming part of the standard design and which may be subject to additional costs. This design and illustration remains the property of G.J Gardner Homes and may not be reproduced in whole or in part without written consent. For detailed home pricing, please talk to a New Homes Consultant or visit our website at https://www.gjgardner.com.au/house-and-land-pricing. Elite Building Pty Ltd trading as G.J. Gardner Homes - Albury. Builders License NSW 207647C.